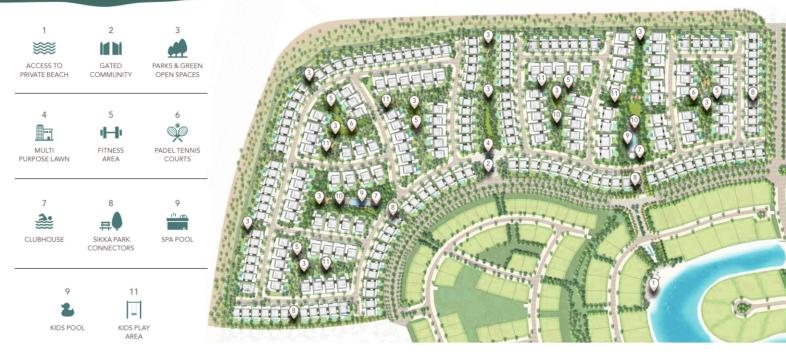

Residential properties in Tilal AI Ghaf (Majid AI Futtaim's group) features **6,500 units** including apartments, luxury villas and townhouses. Lifestyle amenities on offer include 11 km of **cycling tracks** and an 18 km **pedestrian trail**. **Tilal AI Ghaf development** will redefine waterfront living with a 70,000-metre square Lagoon AI Ghaf, overlooking the 400m beachfront destination called **Hive Beach** and a 1.5 km waterfront. The area will have recycling, water **metering** and smart street lighting facilities as well.

### ALAYA masterplan