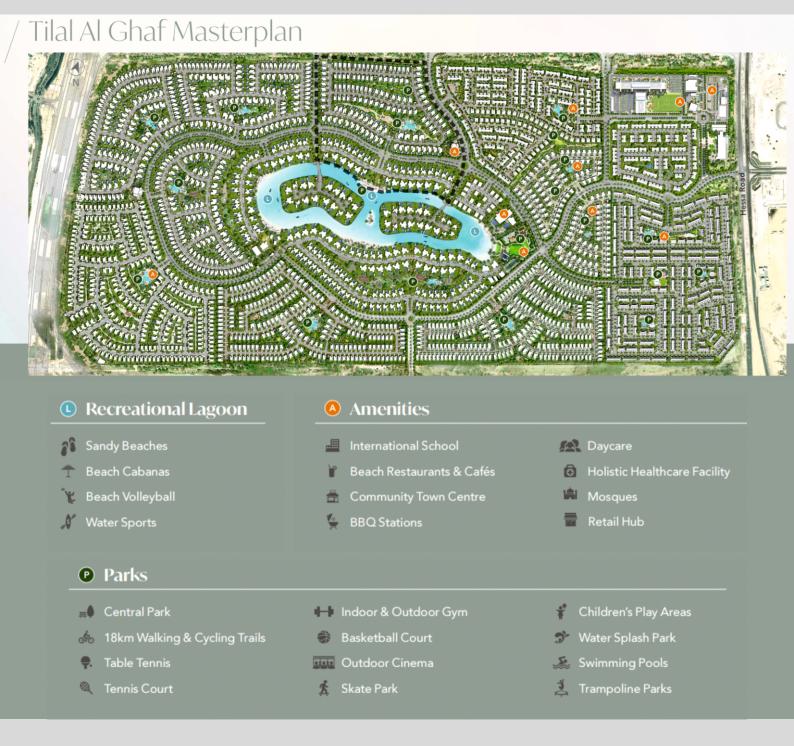

Residential properties in Tilal AI Ghaf (Majid AI Futtaim's group) features **6,500 units** including apartments, luxury villas and townhouses. Lifestyle amenities on offer include 11 km of **cycling tracks** and an 18 km **pedestrian trail**. **Tilal AI Ghaf development** will redefine waterfront living with a 70,000-metre square Lagoon AI Ghaf, overlooking the 400m beachfront destination called **Hive Beach** and a 1.5 km waterfront. The area will have recycling, water **metering** and smart street lighting facilities as well.